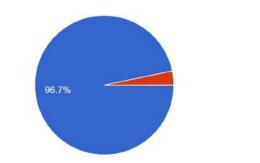

#### Is the Bridge course relevant and meaningful?

## Any Suggestion?

| Yes                                                                         |
|-----------------------------------------------------------------------------|
| Good                                                                        |
| the bridge course was really helpful                                        |
| No                                                                          |
| Anyone who don't know basic maths they can join this bridge course in maths |