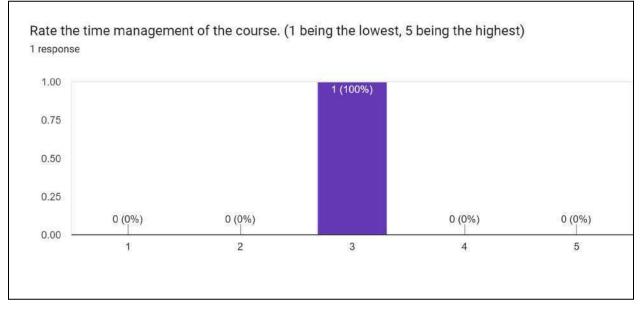

s of S M Shetty Degree College from 14<sup>th</sup> August-8<sup>th</sup> September 2023.

The course consisted of a 10 hrs duration activity based teaching syllabus which included basics of grammar, presentation, oral and written language skills etc. The bridge course was strategically planned to help students arrive at a level of proficiency required at the college level and to aid in better communication. The bridge course also targeted students from a non-English medium background to help them reach a level of sufficiency in this global language.

1 student successfully completed the course.

PRINCIPA Bunts Sangha's S. M. Shetty College

of Science, Commerce & Management Studies Powai, Mumbai - 400 076, Tel.: 022 - 6132 7352 Email : college@smshettyinstitute.org

# **Feedback**









SCIENCE PRINCIPAL Bunts Sangha's S. M. Shetty College of Science, Commerce & Management Studies Powal, Mumbal - 400 076. Tel.: 022 - 6132 7352 Email : college@smshettyinstitute.org





<u>Action Taken Report -</u> The department will ensure greater participation. More self paced learning measures tp be taken to manage time better.



# **<u>Certificate</u>**



for pane

Kalpana Rai Menon HOD



# **Action Taken Report**

| DATE | Feedback Received                                                                                                 | Action Taken                                                                                                 |
|------|-------------------------------------------------------------------------------------------------------------------|-----------