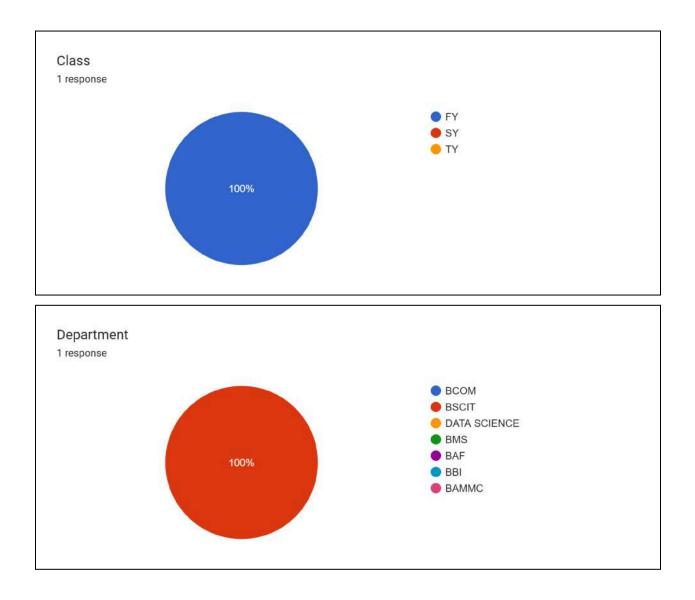

# FEEDBACK ANALYSIS

Class: FYB.Com FYBMS FYBBI FYBAF 100% Gender: Male 40% Female 60% PRINCIPAL Bunts Sangha's S. M. Shetty College of Science, Commerce & Management Studies Powai, Mumbai - 400 076. Tel.: 022 - 6132 7352 Email : college@smshettyinstitute.org