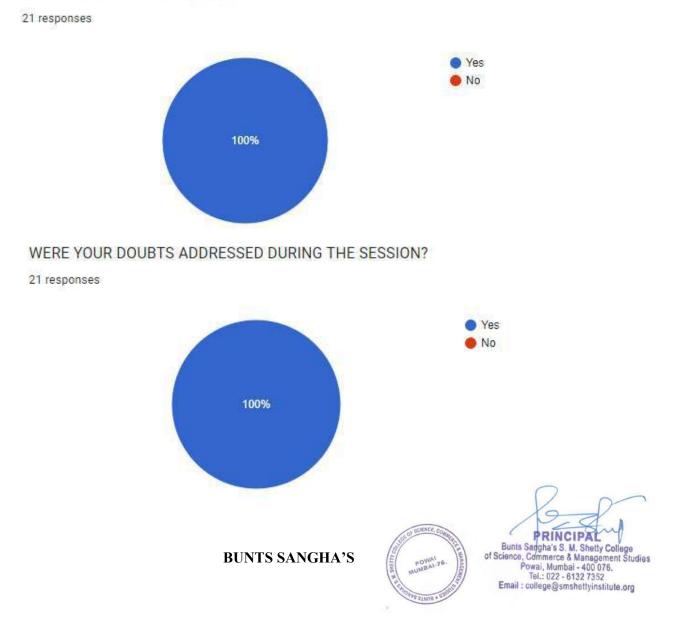

## Is the Bridge course really served the purpose?

## Any Suggestion?

| Yes                                                                         |
|-----------------------------------------------------------------------------|
| Good                                                                        |
| the bridge course was really helpful                                        |
| No                                                                          |
| Anyone who don't know basic maths they can join this bridge course in maths |