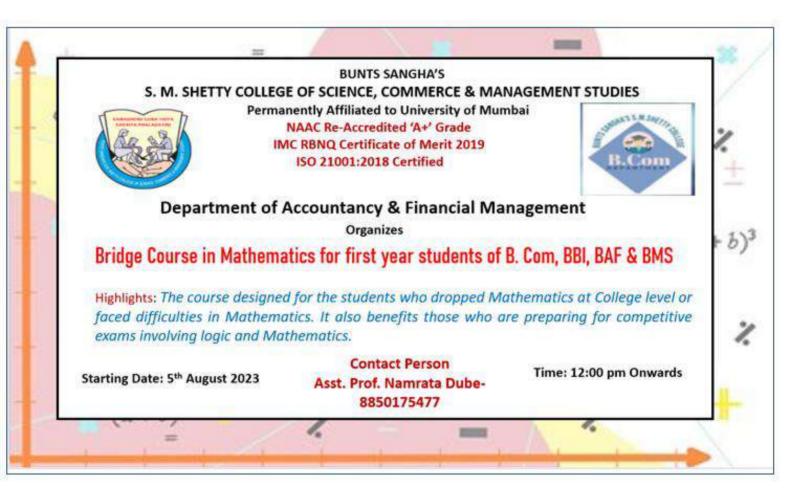

## **DEPARTMENT:** ACCOUNTANCY AND FINANCIAL MANAGEMENT

**PROGRAMME**: Bridge Course in Mathematics for first year students of BCom, BBI, BAF and BMS.

Date: 5th August 2023 to 17th August 2023 Venue: Room Number Audio Visual Room, 6th Floor.

Duration: Thirty hours

Budget: Free of Cost

Proposed by: Department of Accountancy and Financial Management

Verified by: Dr. Sridhara Shetty – Principal -