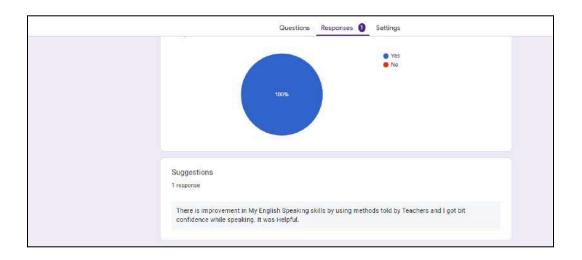

## Any Suggestion?

| Yes                                                                         |
|-----------------------------------------------------------------------------|
| Good                                                                        |
| the bridge course was really helpful                                        |
| No                                                                          |
| Anyone who don't know basic maths they can join this bridge course in maths |