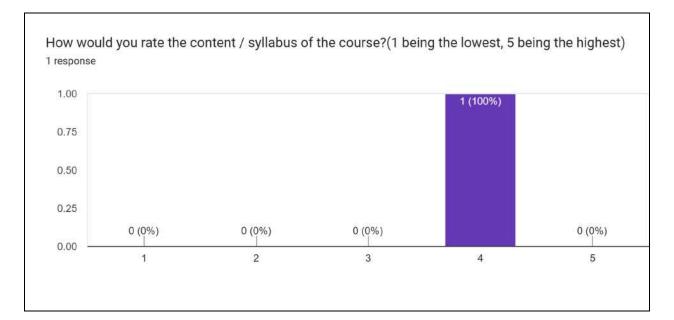

## Is the Bridge course really served the purpose?

#### Is the Bridge course relevant and meaningful?