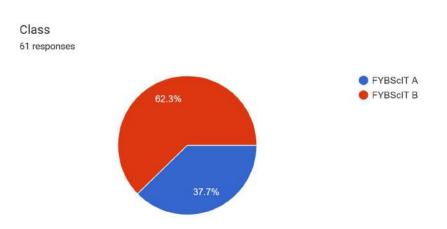

# FEEDBACK ANALYSIS

Class: FYB.Com FYBMS FYBBI FYBAF 100% Gender: Male 40% Female 60% PRINCIPAL Bunts Sangha's S. M. Shetty College of Science, Commerce & Management Studies Powai, Mumbai - 400 076. Tel.: 022 - 6132 7352 Email : college@smshettyinstitute.org