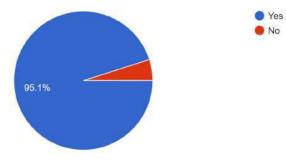

## Is the Bridge course really served the purpose?

## Any Suggestion?

| Yes                                                                         |
|-----------------------------------------------------------------------------|
| Good                                                                        |
| the bridge course was really helpful                                        |
| No                                                                          |
| Anyone who don't know basic maths they can join this bridge course in maths |